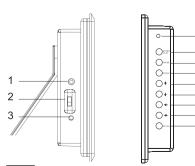

#### 1.4 Left Side View

- 1、Earphone
- 2. Power on/off
- 3. Power supply: DC5V/1500m A

3

5

8

## 1.5 Right Side View

- 1、LED indicator light
- 2、Enter/Play
- 3、Pause
- 4、Rotate
- 5、Up
- 6. Down
- 7、Left
- 8、Right
- 9、Return